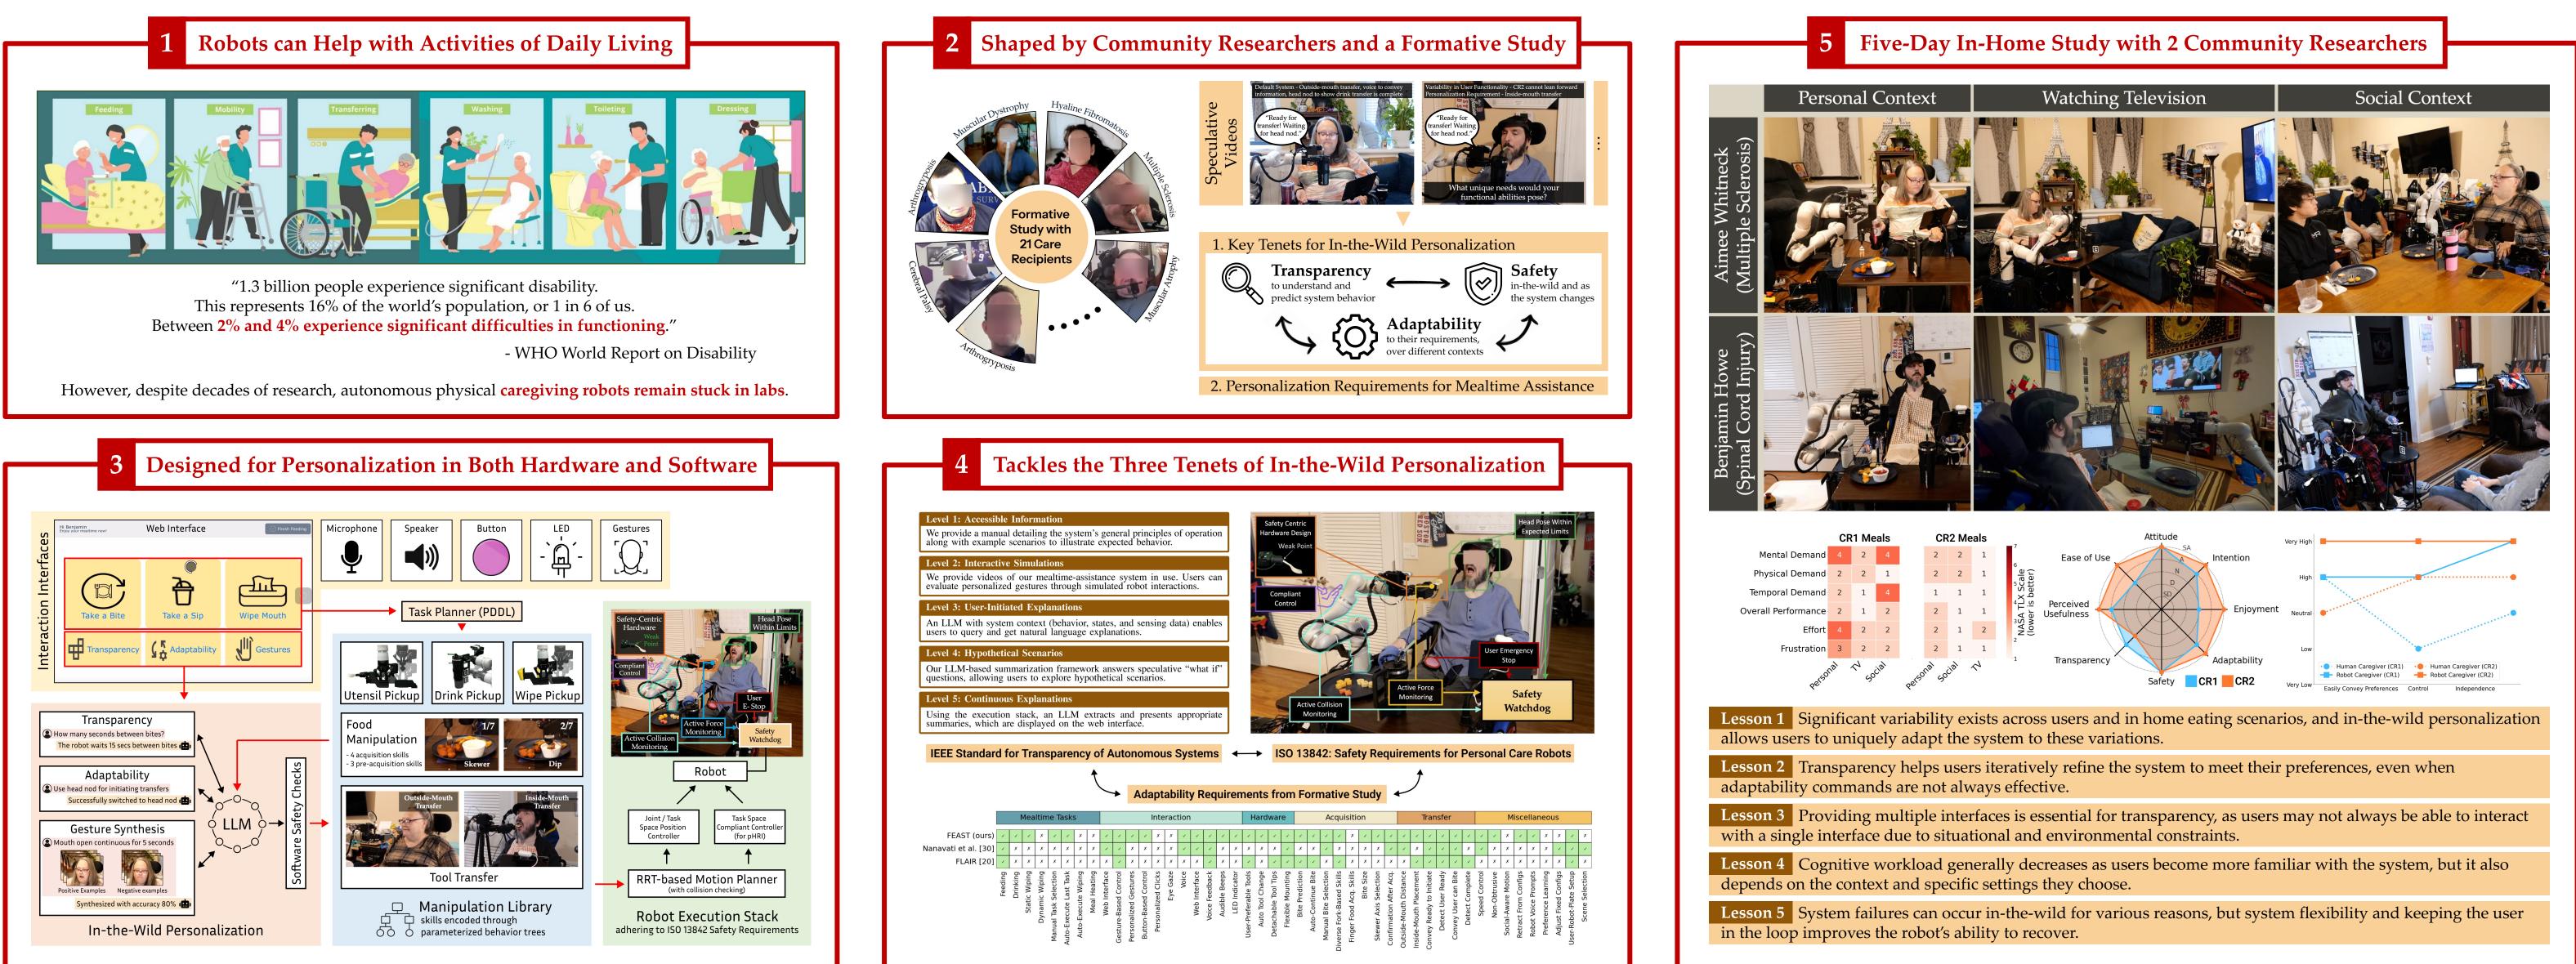

## **FEAST:** A Flexible Mealtime Assistance System Towards In-the-Wild Personalization

R. K. Jenamani,<sup>1</sup> T. Silver,<sup>1</sup> B. Dodson,<sup>1</sup> S. Tong,<sup>1</sup> A. Song,<sup>1</sup> Y. Yang,<sup>2</sup> Z. Liu,<sup>1</sup> B. Howe,<sup>3</sup> A. Whitneck,<sup>3</sup> T. Bhattacharjee<sup>1</sup> <sup>1</sup>Cornell University, <sup>2</sup>University of Michigan, <sup>3</sup>Independent researcher (care recipient)

TL;DR – FEAST enables care recipients to personalize mealtime assistance across diverse in-home scenarios with minimal researcher intervention.

https://emprise.cs.cornell.edu/feast